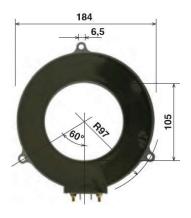

Other areas of application are, for example, systems for energy generation, energy distribution systems, Wind turbines etc.

Type: TE070 -weight: ~10kg

Type: TE 105
-weight: ~9kg

indoor - cast resin current transformer - 0.72kV for installation in cabinets with a medium-voltage network - for insulated medium voltage cables

Type: TE 105D

Type: **TE 210** 

Type: TE 320

Franz Kreuzer Elektro Bauelemente e.K. Elsenhalde 8

Telefon: +49 (0) 7031 68 55 98 Telefax: +49 (0) 7031 68 59 30 Email : info@kreuzer-elektro.de Internet: www.kreuzer-elektro.de