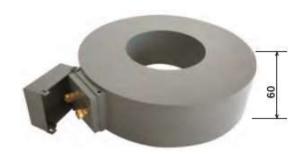

indoor - cast resin current transformer - 0.72kV for installation in cabinets with a medium-voltage network - for insulated medium voltage cables

Other areas of application are, for example, systems for energy generation, energy distribution systems, Wind turbines etc.

Type: TE070 -weight: ~10kg

Type: TE 105
-weight: ~9kg

indoor - cast resin current transformer - 0.72kV for installation in cabinets with a medium-voltage network - for insulated medium voltage cables