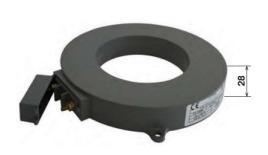

In the case of an inquiry / order, we need the following information: Primary and secondary current, power (VA), class (e.g. class 0.5, class 5P10)

Toroidal core current transformers in plastic housing (ABS), self-extinguishing according to regulation UL94V0. Embedded in "ISEPOX" epoxy resin. A current transformer, depending on the version, for both measurement and protection purposes is usable. The area of application is the low-voltage control cabinet. But also with the appropriate Isolation of the conductor used in medium-voltage systems.