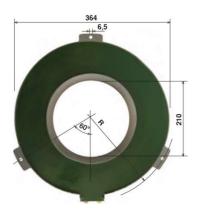

Type: TE 105D

Type: **TE 210** 

Type: TE 320

Franz Kreuzer Elektro Bauelemente e.K. Elsenhalde 8

Telefon: +49 (0) 7031 68 55 98 Telefax: +49 (0) 7031 68 59 30 Email : info@kreuzer-elektro.de Internet: www.kreuzer-elektro.de