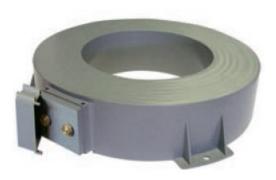

Other areas of application are, for example, systems for energy generation, energy distribution systems, Wind turbines etc.

Type: TE070 -weight: ~10kg

Type: TE 105
-weight: ~9kg

indoor - cast resin current transformer - 0.72kV for installation in cabinets with a medium-voltage network - for insulated medium voltage cables

Type: TE 105D

Type: **TE 210** 

Type: TE 320

Franz Kreuzer Elektro Bauelemente e.K. Elsenhalde 8

Telefon: +49 (0) 7031 68 55 98 Telefax: +49 (0) 7031 68 59 30 Email : info@kreuzer-elektro.de Internet: www.kreuzer-elektro.de