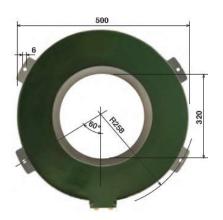

Type: TE 105D

Type: **TE 210** 

Type: TE 320

Franz Kreuzer Elektro Bauelemente e.K. Elsenhalde 8

Telefon: +49 (0) 7031 68 55 98 Telefax: +49 (0) 7031 68 59 30 Email : info@kreuzer-elektro.de Internet: www.kreuzer-elektro.de