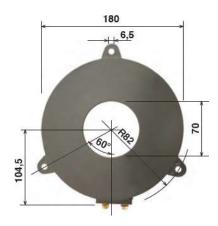

Other areas of application are, for example, systems for energy generation, energy distribution systems, Wind turbines etc.

Type: TE070 -weight: ~10kg

Type: TE 105
-weight: ~9kg

indoor - cast resin current transformer - 0.72kV for installation in cabinets with a medium-voltage network - for insulated medium voltage cables

Type: TE 105D

Type: **TE 210** 

Type: TE 320

Franz Kreuzer Elektro Bauelemente e.K. Elsenhalde 8

Telefon: +49 (0) 7031 68 55 98 Telefax: +49 (0) 7031 68 59 30 Email : info@kreuzer-elektro.de Internet: www.kreuzer-elektro.de