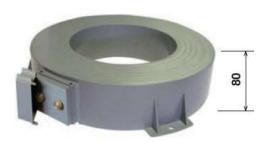

Other areas of application are, for example, systems for energy generation, energy distribution systems, Wind turbines etc.

Type: TE070 -weight: ~10kg

Type: TE 105
-weight: ~9kg

indoor - cast resin current transformer - 0.72kV for installation in cabinets with a medium-voltage network - for insulated medium voltage cables