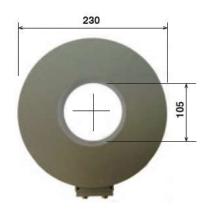

Other areas of application are, for example, systems for energy generation, energy distribution systems, Wind turbines etc.

Type: TE070 -weight: ~10kg

Type: TE 105
-weight: ~9kg

indoor - cast resin current transformer - 0.72kV for installation in cabinets with a medium-voltage network - for insulated medium voltage cables