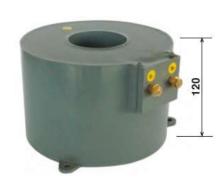

Other areas of application are, for example, systems for energy generation, energy distribution systems, Wind turbines etc.

Type: TE070 -weight: ~10kg

Type: TE 105
-weight: ~9kg

indoor - cast resin current transformer - 0.72kV for installation in cabinets with a medium-voltage network - for insulated medium voltage cables

Type: TE 105D

Type: **TE 210** 

Type: TE 320

Franz Kreuzer Elektro Bauelemente e.K. Elsenhalde 8

Telefon: +49 (0) 7031 68 55 98 Telefax: +49 (0) 7031 68 59 30 Email : info@kreuzer-elektro.de Internet: www.kreuzer-elektro.de